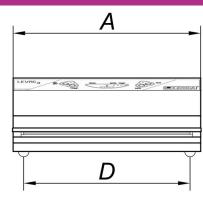

## **SPECIFICATIONS**

| Length of seal L1                                  | mm    | 310                           |
|----------------------------------------------------|-------|-------------------------------|
| Nominal pump speed                                 | L/min | 11                            |
| Power                                              | W     | 850                           |
| Electrical voltage/Frequency/Phases                | V/Hz  | 220-240V / 50-60Hz / 1Ph+N+PE |
| Current                                            | Α     | 3,7                           |
| Power cord and plug                                |       | 2 mt / Schuko                 |
| Housing materials                                  |       | Stainless steel (AISI304)     |
| Vacuum chamber materials                           |       | Polyethylene                  |
| Overall dimensions (AxBxC)                         | mm    | 353x295x150                   |
| Overall dimensions with operating machine (AxBxC1) | mm    | 353x295x180                   |
| Distance between supports (DxE)                    | mm    | 313x241                       |
| Net weight                                         | kg    | 8                             |
| Maximum vacuum bags width                          | mm    | 300                           |