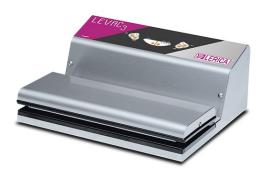

### DESCRIPTION

LEVAC3 is a vacuum sealer with external suction characterized by compact dimensions, completely made of AISI304 stainless steel, fitted with a 310mm sealing bar and 11 l/min (0,66 mc/h) selflubricating piston pump. Suitable for packing of solid and dry products with use of channelled vacuum bags and liquid or crushing-sensitive products inside vacuum containers. For domestic and small business use.

#### **FEATURES**

- Machine body and base in AISI304 stainless steel; upper and lower vacuum chamber in ABS Bayblend technopolymer;
- Self-lubricating piston pump of 11 l/min (0,66 mc/h), maintenance-free;
- 310mm sealing bar;
- Automatic cycle start by lowering the upper lid; automatic opening at the end of the cycle by solenoid valve;
- Vacuum sensor for automatic run of the packaging cycle (sealing starts automatically when maximum vacuum is reached);
- Manual operating mode (manual sealing activation);
- Four adjustable sealing intensity levels;
- Suction tube and "Pump"- operating mode for vacuum packing inside rigid vacuum containers included.