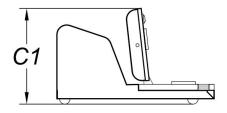

## **SPECIFICATIONS**

| Length of seal L1                                  | mm    | 310                           |
|----------------------------------------------------|-------|-------------------------------|
| Nominal pump speed                                 | L/min | 11                            |
| Power                                              | W     | 850                           |
| Electrical voltage/Frequency/Phases                | V/Hz  | 220-240V / 50-60Hz / 1Ph+N+PE |
| Current                                            | Α     | 3,7                           |
| Power cord and plug                                |       | 2 mt / Schuko                 |
| Housing materials                                  |       | Stainless steel (AISI304)     |
| Vacuum chamber materials                           |       | Polyethylene                  |
| Overall dimensions (AxBxC)                         | mm    | 353x295x150                   |
| Overall dimensions with operating machine (AxBxC1) | mm    | 353x295x180                   |
| Distance between supports (DxE)                    | mm    | 313x241                       |
| Net weight                                         | kg    | 8                             |
| Maximum vacuum bags width                          | mm    | 300                           |