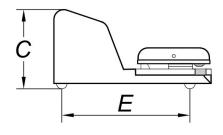

## **SPECIFICATIONS**

| Length of seal L1                                  | mm    | 310                           |
|----------------------------------------------------|-------|-------------------------------|
| Nominal pump speed                                 | L/min | 11                            |
| Power                                              | W     | 850                           |
| Electrical voltage/Frequency/Phases                | V/Hz  | 220-240V / 50-60Hz / 1Ph+N+PE |
| Current                                            | Α     | 3,7                           |
| Power cord and plug                                |       | 2 mt / Schuko                 |
| Housing materials                                  |       | Stainless steel (AISI304)     |
| Vacuum chamber materials                           |       | Polyethylene                  |
| Overall dimensions (AxBxC)                         | mm    | 353x295x150                   |
| Overall dimensions with operating machine (AxBxC1) | mm    | 353x295x180                   |
| Distance between supports (DxE)                    | mm    | 313x241                       |
| Net weight                                         | kg    | 8                             |
| Maximum vacuum bags width                          | mm    | 300                           |