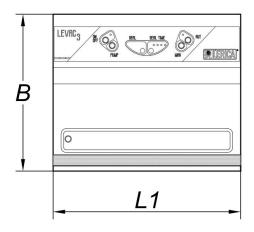

## **SPECIFICATIONS**

| Length of seal L1                                  | mm    | 310                           |
|----------------------------------------------------|-------|-------------------------------|
| Nominal pump speed                                 | L/min | 11                            |
| Power                                              | W     | 850                           |
| Electrical voltage/Frequency/Phases                | V/Hz  | 220-240V / 50-60Hz / 1Ph+N+PE |
| Current                                            | Α     | 3,7                           |
| Power cord and plug                                |       | 2 mt / Schuko                 |
| Housing materials                                  |       | Stainless steel (AISI304)     |
| Vacuum chamber materials                           |       | Polyethylene                  |
| Overall dimensions (AxBxC)                         | mm    | 353x295x150                   |
| Overall dimensions with operating machine (AxBxC1) | mm    | 353x295x180                   |
| Distance between supports (DxE)                    | mm    | 313x241                       |
| Net weight                                         | kg    | 8                             |
| Maximum vacuum bags width                          | mm    | 300                           |